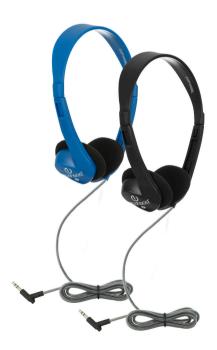

## Personal Stereo Headphones

- Egghead® Budget Friendly Personal Stereo Headphone
- Compact and light weight
- Foam ear cushions
- Adjustable headband for comfortable listening
- Four-foot Tri-Shield cord resists kinking and tangling
- 3.5mm TRRS, 120° Slim Barrel plug for use with Chromebooks and laptops
- Includes resealable storage bag with labeling space
- Backed by a three-year warranty

| Туре               | Headphone            |
|--------------------|----------------------|
| Audio Output       | Stereo               |
| Plug               | 3.5mm TRRS           |
|                    | 120° Slim Barrel     |
| Cord Length        | 4' Tri-shield        |
| Volume Control     | N/A                  |
| Headband           | Adjustable           |
| Ear Cushions       | Padded Leatherette   |
| Ear Cup            | Fixed                |
| Mic                | N/A                  |
| Frequency Response | 20Hz - 20kHz         |
| Impedance          | 32 Ω+/-15% at 1Khz   |
| Sensitivity        | 108dB SPL kHz +/- 3% |
| Speakers           | 30mm Ferrite         |
| Colors             | Blue, Black          |
| Ship Method        | UPS/FedEx            |
| Warranty           | 3 Year Limited       |
|                    |                      |