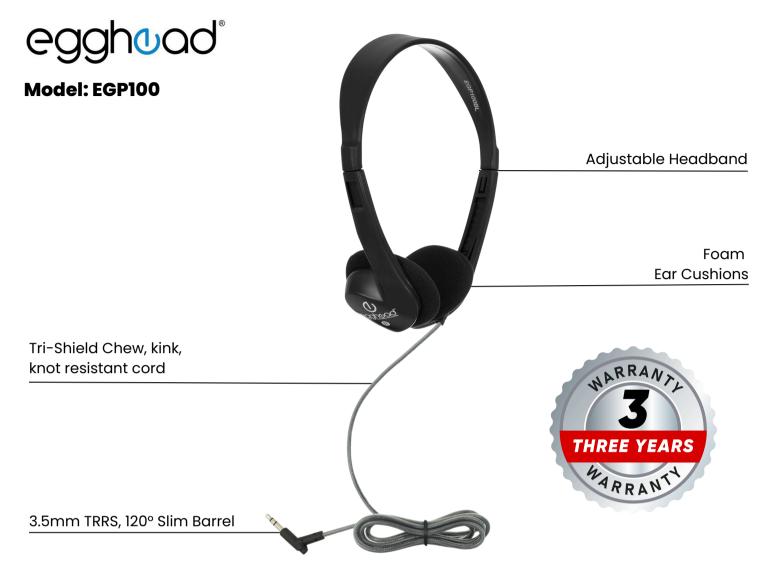

#### EGP100

## Personal Stereo Headphones

- Egghead® Budget Friendly Personal Stereo Headphone
- Compact and light weight
- Foam ear cushions
- Adjustable headband for comfortable listening
- Four-foot Tri-Shield cord resists kinking and tangling
- 3.5mm TRRS, 120° Slim Barrel plug for use with Chromebooks and laptops
- Includes resealable storage bag with labeling space
- Backed by a three-year warranty

| Туре               | Headphone            |
|--------------------|----------------------|
| Audio Output       | Stereo               |
| Plug               | 3.5mm TRRS           |
|                    | 120° Slim Barrel     |
| Cord Length        | 4' Tri-shield        |
| Volume Control     | N/A                  |
| Headband           | Adjustable           |
| Ear Cushions       | Padded Leatherette   |
| Ear Cup            | Fixed                |
| Mic                | N/A                  |
| Frequency Response | 20Hz - 20kHz         |
| Impedance          | 32 Ω+/-15% at 1Khz   |
| Sensitivity        | 108dB SPL kHz +/- 3% |
| Speakers           | 30mm Ferrite         |
| Colors             | Blue, Black          |
| Ship Method        | UPS/FedEx            |
| Warranty           | 3 Year Limited       |
|                    |                      |