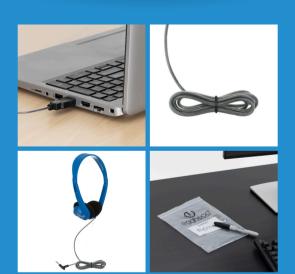

### SCAN TO LEARN MORE

TRI-SHIELD, 3 layered protection cord with PVC-jacketed, braided nylon layers that make it resistant to chewing, kinking, and knotting. This cord is designed to be exceptionally durable and dependable to withstand rigorous use.

Units come in a sturdy, writable, moistureresistant resealable bag. When sealed inside the bag, lice are eliminated within 24 to 48 hours without the need for chemical treatments.